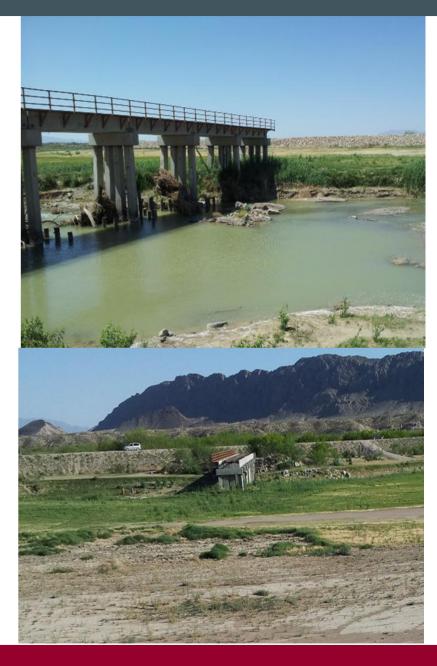

# Texas Pacifico: TXPF

In conjunction with TxDOT, TXPF has invested more than \$104 million in rail relay, tie replacement, sidings, bridges, etc. During 2016 TXPF, will invest \$30 million in the reconstruction of the Presidio International Bridge and track rehabilitation projects.

# Reconstruction of the Presidio International Bridge

| Stage               | Date      |
|---------------------|-----------|
| Design Complete     | Apr. 2016 |
| Permitting          | Sep. 2016 |
| Bidding             | Nov. 2016 |
| Awarding            | Feb. 2017 |
| Construction begins | Mar. 2017 |

# Scheduled to be finished; December, 2017