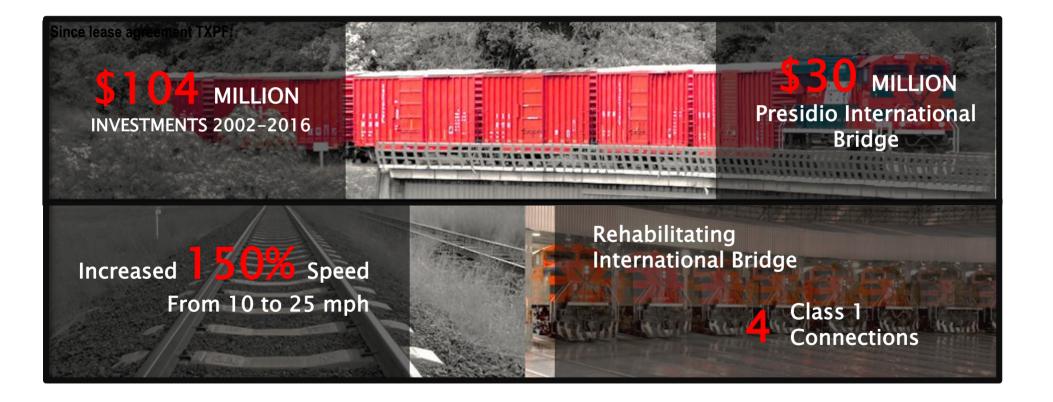

# Texas Pacifico: TXPF

In conjunction with TxDOT, TXPF has invested more than \$104 million in rail relay, tie replacement, sidings, bridges, etc. During 2016 TXPF, will invest \$30 million in the reconstruction of the Presidio International Bridge and track rehabilitation projects.