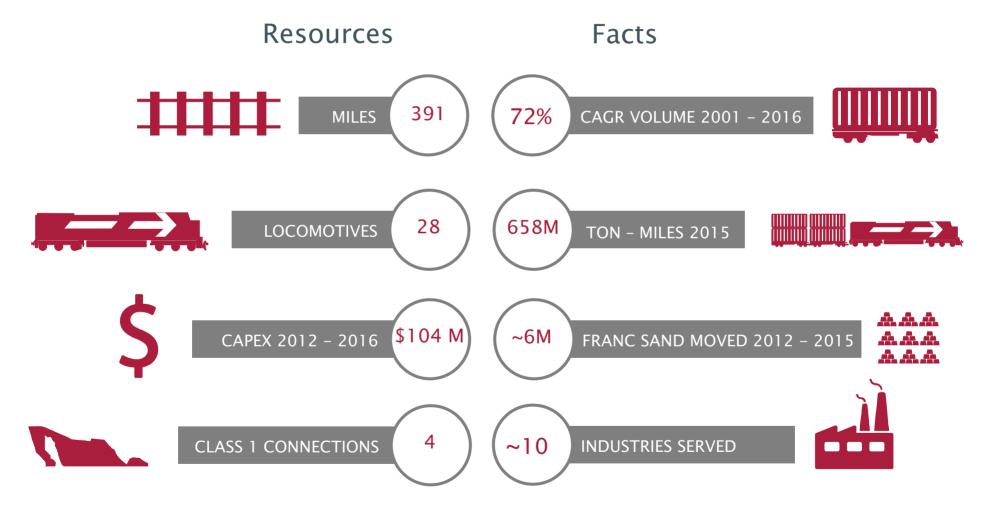

## Texas Pacifico: TXPF

**TXPF Statistics** 

**TXPF Statistics** 

Grupo Mexico

Texas Pacifico (TXPF)

Texas Pacifico Today

**Texas Pacifico Potential** 

Due to its privileged location, TXPF has become a key player in the Oil and Gas industry in West Texas.