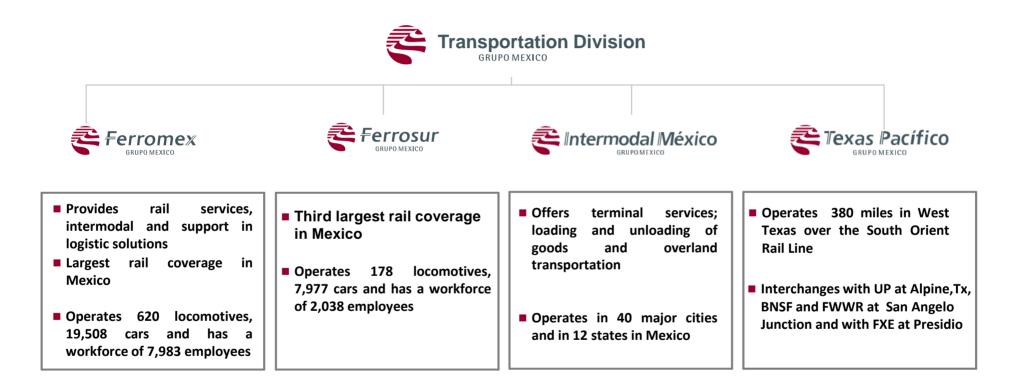

## Grupo Mexico: Transportation Division

Texas Pacifico (TXPF) is a U.S. subsidiary of Grupo Mexico, which also owns the connecting rail lines of Ferromex, Ferrosur and Intermodal Mexico.

Grupo Mexico

Texas Pacifico (TXPF)

# Texas Pacifico: TXPF

TXPF provides freight rail service between San Angelo Junction and Presidio, Texas, on the Mexican border.

www. Texaspacifico.com