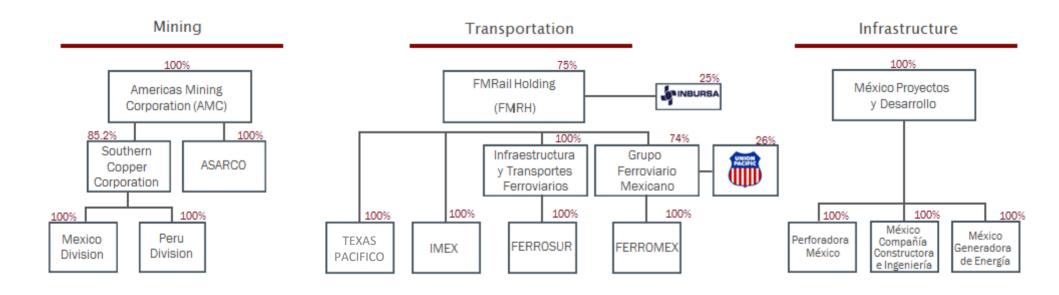

## Grupo Mexico: Transportation Division

Texas Pacifico (TXPF) is a U.S. subsidiary of Grupo Mexico, which also owns the connecting rail lines of Ferromex, Ferrosur and Intermodal Mexico.

Grupo Mexico

Texas Pacifico (TXPF)