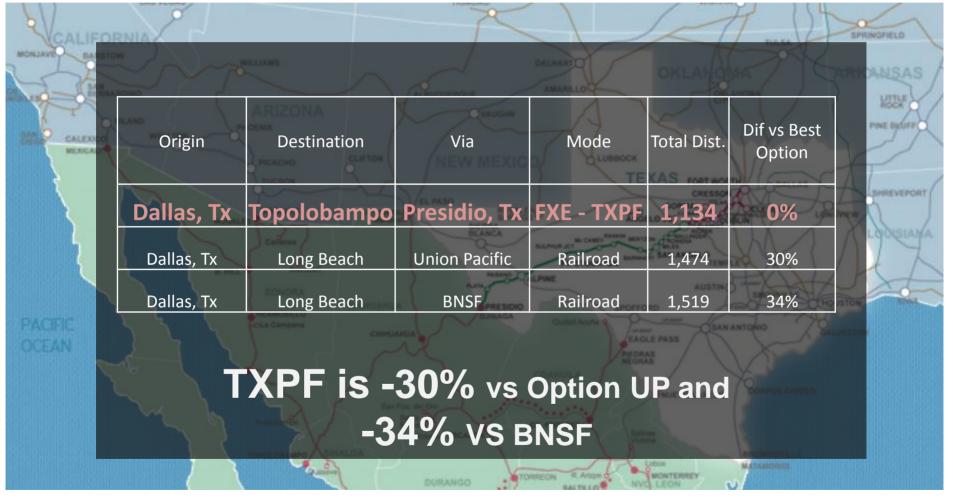

# **TXPF:** Pacific Coast Ports

Once the bridge is open we become a strategic partner in the trading with the Asian Markets.

PC Miller 2016

TXPF: Texas Pacifico UP: Union Pacific

**BNSF: Burlington Northern Santa Fe** 