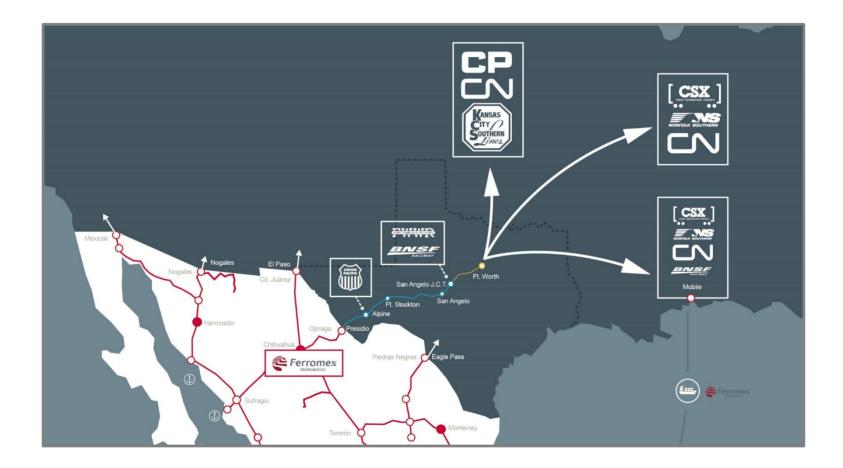

# TXPF: The most connected short line in Texas

TXPF is connected with the key players in USA and Mexico, offering a seamless rail service throughout Mexico and the state of Texas.

**Texas Exports and Destination** 

## Grupo Mexico: Transportation Division

Texas Pacifico (TXPF) is a U.S. subsidiary of Grupo Mexico, which also owns the connecting rail lines of Ferromex, Ferrosur and Intermodal Mexico.

Grupo Mexico

Texas Pacifico (TXPF)