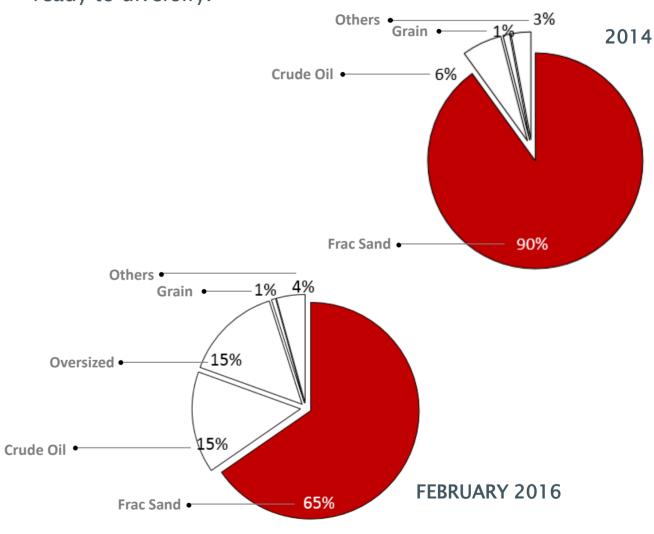

# TXPF: State of the art in transloading from rail to truck

**TXPF Statistics** 

# TXPF: Diversification

With a wide expertise in the Oil and Gas sector, we are now ready to diversify.

**TXPF Statistics** 

Grupo Mexico

Texas Pacifico (TXPF)

**Texas Pacifico Today** 

**Texas Pacifico Potential** 