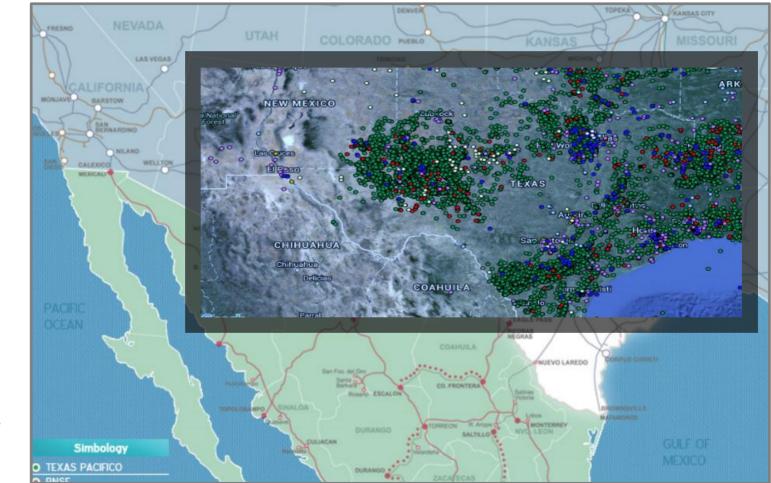

**TXPF Statistics** 

Grupo Mexico

Texas Pacifico (TXPF)

Texas Pacifico Today

**Texas Pacifico Potential** 

Due to its privileged location, TXPF has become a key player in the Oil and Gas industry in West Texas.

http://www.drillingmaps.com/

Investments have allowed a significant increase in the volume handled on the TXPF, but there is still plenty of market share to capture.