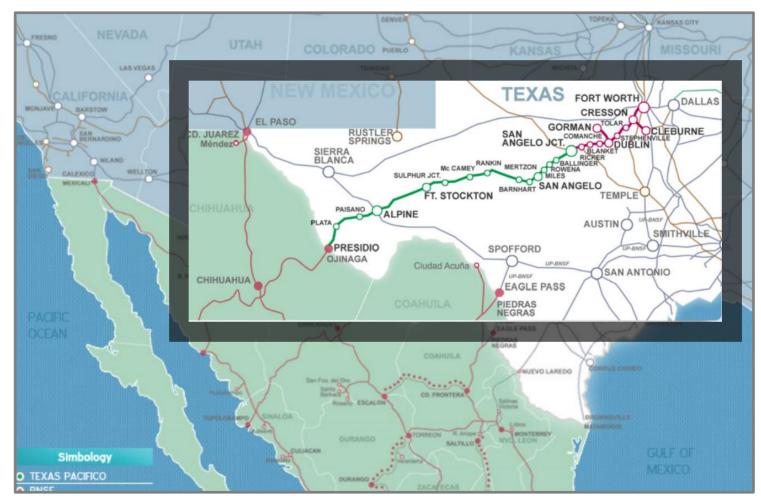

# Texas Pacifico: TXPF

TXPF provides freight rail service between San Angelo Junction and Presidio, Texas, on the Mexican border.

www. Texaspacifico.com